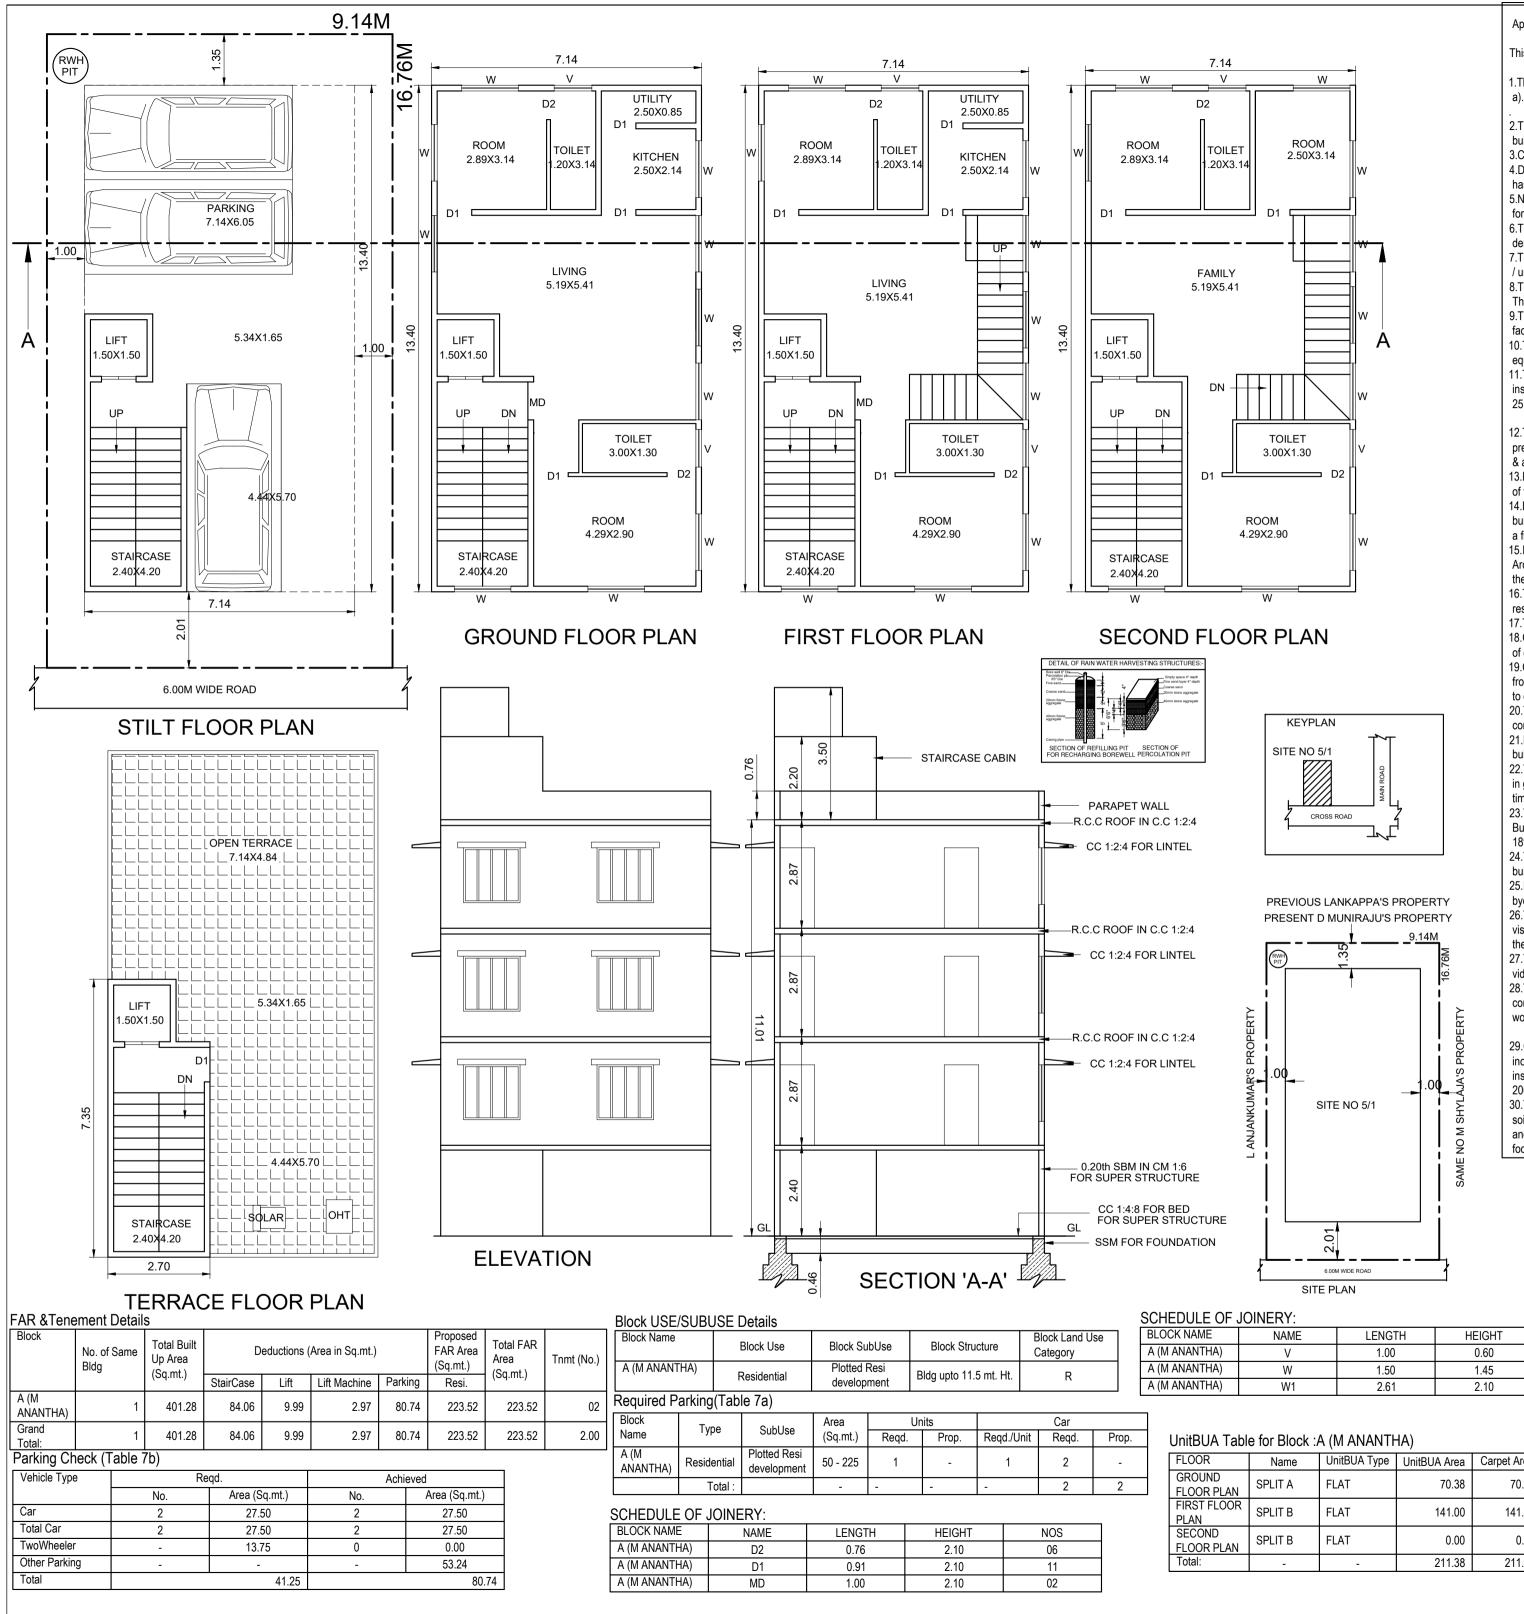

# Approval Condition :

This Plan Sanction is issued subject to the following conditions :

1.The sanction is accorded for.

a).Consisting of 'Block - A (M ANANTHA) Wing - A-1 (M ANANTHA) Consisting of STILT, GF+2UF'

| Floor<br>Name                          | Total Built Up<br>Area (Sq.mt.) | Deductions (Area in Sq.mt.) |      |              |         | Proposed<br>FAR Area<br>(Sq.mt.) | AR Area Area |    |
|----------------------------------------|---------------------------------|-----------------------------|------|--------------|---------|----------------------------------|--------------|----|
|                                        |                                 | StairCase                   | Lift | Lift Machine | Parking | Resi.                            | (Sq.mt.)     |    |
| Terrace<br>Floor                       | 18.36                           | 15.39                       | 0.00 | 2.97         | 0.00    | 0.00                             | 0.00         | 00 |
| Second<br>Floor                        | 95.73                           | 21.98                       | 2.25 | 0.00         | 0.00    | 71.50                            | 71.50        | 00 |
| First Floor                            | 95.73                           | 21.98                       | 2.25 | 0.00         | 0.00    | 71.50                            | 71.50        | 01 |
| Ground Floor                           | 95.73                           | 12.96                       | 2.25 | 0.00         | 0.00    | 80.52                            | 80.52        | 01 |
| Stilt Floor                            | 95.73                           | 11.75                       | 3.24 | 0.00         | 80.74   | 0.00                             | 0.00         | 00 |
| Total:                                 | 401.28                          | 84.06                       | 9.99 | 2.97         | 80.74   | 223.52                           | 223.52       | 02 |
| Total<br>Number of<br>Same Blocks<br>: | 1                               |                             |      |              |         |                                  |              |    |
| Total:                                 | 401.28                          | 84.06                       | 9.99 | 2.97         | 80.74   | 223.52                           | 223.52       | 02 |

SA

ASSIS

| ent.<br>nent Consultant for all high rise                                | N                                                                 |                                             |                                                                                                                                                        |                                                                               |                  |  |  |
|--------------------------------------------------------------------------|-------------------------------------------------------------------|---------------------------------------------|--------------------------------------------------------------------------------------------------------------------------------------------------------|-------------------------------------------------------------------------------|------------------|--|--|
| ity if necessary.<br>nce certificate from Karnataka                      |                                                                   |                                             |                                                                                                                                                        |                                                                               |                  |  |  |
| ion by the department regarding workin<br>be produced to the Corporation | g                                                                 |                                             |                                                                                                                                                        |                                                                               |                  |  |  |
| ars.                                                                     | Color Notes                                                       |                                             |                                                                                                                                                        |                                                                               | SCALE : 1:100    |  |  |
| ng inspected by empaneled<br>ure that the equipment's installed are      |                                                                   |                                             |                                                                                                                                                        |                                                                               |                  |  |  |
| be submitted to the                                                      | PLOT BOUND                                                        |                                             |                                                                                                                                                        |                                                                               |                  |  |  |
| nce certificate from the Electrical<br>nt regarding working condition of | ABUTTING R                                                        |                                             |                                                                                                                                                        |                                                                               |                  |  |  |
| to the BBMP and shall get the                                            | PROPOSED V<br>EXISTING (To                                        | WORK (COVER<br>o be retained)               | AGE AREA)                                                                                                                                              |                                                                               |                  |  |  |
| vo mock - trials in the building                                         | EXISTING (To                                                      | o be demolished                             | )                                                                                                                                                      |                                                                               |                  |  |  |
| nd assure complete safety in respect of                                  | AREA STATEMENT (BBMP)                                             |                                             | VERSION NO.: 1.0.4<br>VERSION DATE: 31/08/2021                                                                                                         |                                                                               |                  |  |  |
| n of work shall not shall not<br>ned plan, without previous              | PROJECT DETAIL:                                                   |                                             | VERSION DATE: 31/00/2021                                                                                                                               |                                                                               |                  |  |  |
| ne risk involved in contravention                                        | Authority: BBMP<br>Inward_No: PRJ/10886/21-22                     |                                             | Plot Use: Residential<br>Plot SubUse: Plotted Resi developn                                                                                            | pent                                                                          |                  |  |  |
| Standing Orders and Policy Orders of                                     | Application Type: Suvarna Parvar                                  | •                                           | Land Use Zone: Residential (Main)                                                                                                                      |                                                                               |                  |  |  |
| nced within a period of two (2)<br>the Owner / Developer shall give      | Proposal Type: Building Permission<br>Nature of Sanction: NEW     | ion                                         | Plot/Sub Plot No.: 5/1<br>City Survey No.: 5/1                                                                                                         |                                                                               |                  |  |  |
| work in the form prescribed in<br>n completion of the foundation or      | Location: RING-II                                                 |                                             | PID No. (As per Khata Extract): 39/229/5/1<br>Locality / Street of the property: NAYANDAHALLI,KENGERI HOBLI,<br>BANGALORE SOUTH WARD NO 131, BANGALORE |                                                                               |                  |  |  |
| ction deemed cancelled.                                                  | Building Line Specified as per Z.F                                | R: NA                                       |                                                                                                                                                        |                                                                               |                  |  |  |
| Surface Parking area shall be angalore Development Authority.            | Zone: West                                                        |                                             |                                                                                                                                                        |                                                                               |                  |  |  |
| ssued by the Bangalore<br>he project should be strictly                  | Ward: Ward-131<br>Planning District: 207-Unclassified             | d                                           |                                                                                                                                                        |                                                                               |                  |  |  |
| of solid waste and its segregation                                       | AREA DETAILS:                                                     |                                             |                                                                                                                                                        |                                                                               | SQ.MT.           |  |  |
|                                                                          | AREA OF PLOT (Minimum)<br>NET AREA OF PLOT                        |                                             | (A)<br>(A-Deductions)                                                                                                                                  |                                                                               | 153.25<br>153.25 |  |  |
| uction and demolition waste                                              | COVERAGE CHECK                                                    |                                             | , , ,                                                                                                                                                  | I                                                                             |                  |  |  |
| ision to charge electrical                                               | Permissible Covera<br>Proposed Coverag                            | <b>0</b> (                                  | ,                                                                                                                                                      |                                                                               | 114.94<br>95.73  |  |  |
| s measuring 180 Sqm up to 240<br>40 Sqm. c) One tree for every 240       | Achieved Net cove                                                 | erage area ( 62.4                           | 2.47 % )                                                                                                                                               |                                                                               | 95.73            |  |  |
| housing / multi-dwelling                                                 | Balance coverage                                                  | area left (12.54                            | %)                                                                                                                                                     |                                                                               | 19.21            |  |  |
| ending court cases, the plan                                             | Permissible F.A.R.                                                |                                             | egulation 2015 ( 1.75 )                                                                                                                                |                                                                               | 268.19           |  |  |
|                                                                          | Additional F.A.R with Allowable TDR Are                           | -                                           | id II ( for amalgamated plot - )<br>rm.EAR )                                                                                                           |                                                                               | 0.00             |  |  |
| nataka vide ADDENDUM<br>I3 :                                             | Premium FAR for F                                                 | Plot within Impac                           | ct Zone ( - )                                                                                                                                          |                                                                               | 0.00             |  |  |
|                                                                          | Total Perm. FAR a<br>Residential FAR (1                           | · · · ·                                     |                                                                                                                                                        |                                                                               | 268.19<br>223.52 |  |  |
| rs working in the                                                        | Proposed FAR Are                                                  | Proposed FAR Area                           |                                                                                                                                                        |                                                                               |                  |  |  |
| on workers Welfare                                                       | Achieved Net FAR<br>Balance FAR Area                              | ( )                                         |                                                                                                                                                        |                                                                               | 223.52<br>44.67  |  |  |
| gistration of establishment and                                          | BUILT UP AREA CHECK                                               | , ,                                         |                                                                                                                                                        |                                                                               | 401.28           |  |  |
| ncement Certificate. A copy of the                                       |                                                                   | Proposed BuiltUp Area Achieved BuiltUp Area |                                                                                                                                                        |                                                                               |                  |  |  |
| der to inspect the establishment<br>at construction site or work place.  |                                                                   |                                             | OWNER / GPA HOLDER'S<br>SIGNATURE                                                                                                                      |                                                                               |                  |  |  |
| changes if any of the list of                                            | Approval Date :                                                   | SI                                          |                                                                                                                                                        |                                                                               |                  |  |  |
| all engage a construction worker<br>Building and Other Construction      |                                                                   |                                             | WNER'S ADDRESS WITH<br>UMBER & CONTACT NU                                                                                                              |                                                                               |                  |  |  |
|                                                                          |                                                                   | М                                           | M ANANTHA 516, NIYATHI NILAYA, MYSORE                                                                                                                  |                                                                               |                  |  |  |
|                                                                          |                                                                   |                                             | DAD,PANTHRAPALYA,NAYANDAł                                                                                                                              |                                                                               |                  |  |  |
| arting education to the children o                                       |                                                                   |                                             | Aunthal                                                                                                                                                |                                                                               |                  |  |  |
| actor to the Labour Department                                           |                                                                   |                                             |                                                                                                                                                        | 0                                                                             |                  |  |  |
| phibited.                                                                |                                                                   |                                             |                                                                                                                                                        |                                                                               |                  |  |  |
| the construction work is a must.                                         |                                                                   |                                             | RCHITECT/ENGINEER<br>SUPERVISOR 'S SIGNATI                                                                                                             | IRF                                                                           |                  |  |  |
| pect of property in question.<br>ion is found to be false or             |                                                                   | ,<br>KA                                     | KARTHIK H RAINBOW CONSULTANTS<br>BANGALORE ,CONTACT DETAILS<br>9986220778 BCCL/BL-3.6/E-0135/21-22                                                     |                                                                               |                  |  |  |
| legal action will be initiated.                                          |                                                                   |                                             |                                                                                                                                                        |                                                                               |                  |  |  |
|                                                                          |                                                                   |                                             |                                                                                                                                                        | Weever                                                                        |                  |  |  |
|                                                                          | <u>_</u>                                                          |                                             |                                                                                                                                                        |                                                                               |                  |  |  |
|                                                                          |                                                                   |                                             | ROJECT TITLE :<br>ROPOSED STILT, GROUND, FIRST                                                                                                         | SECOND AND                                                                    | D TERRACE FLOOR  |  |  |
|                                                                          |                                                                   |                                             | SIDENTIALBUILDING AT SITE NO                                                                                                                           |                                                                               |                  |  |  |
|                                                                          |                                                                   | LA                                          | /3,NAYANDAHALLI SOUTH LAYO<br>YOUT, GURUSARVABHOWMA N                                                                                                  | AGARA, PID N                                                                  |                  |  |  |
|                                                                          |                                                                   |                                             | DBLI,WARD NO 131, BANGALORE                                                                                                                            |                                                                               |                  |  |  |
|                                                                          |                                                                   |                                             |                                                                                                                                                        | DRAWING TITLE : 638874783-09-02-202211-15-05\$_\$M<br>ANANTH WD 30X55 :: A (M |                  |  |  |
|                                                                          |                                                                   |                                             | ANANTHA) with STILT, GF+2UF                                                                                                                            |                                                                               |                  |  |  |
|                                                                          |                                                                   |                                             |                                                                                                                                                        |                                                                               |                  |  |  |
|                                                                          |                                                                   |                                             | SHEET NO: 1                                                                                                                                            |                                                                               |                  |  |  |
|                                                                          |                                                                   |                                             |                                                                                                                                                        |                                                                               |                  |  |  |
| ANCTIONING AUTHORITY :                                                   | This approval of Building plan<br>date of issue of plan and build |                                             | n is valid for two years from the the competent authority.                                                                                             |                                                                               |                  |  |  |
| ANT / JUNIOR ENGINEER / ASSISTANT DIRECTOR                               |                                                                   | 5 Ny                                        | ,                                                                                                                                                      |                                                                               |                  |  |  |
| ASSISTANT DIRECTOR                                                       |                                                                   |                                             |                                                                                                                                                        |                                                                               |                  |  |  |
|                                                                          |                                                                   |                                             |                                                                                                                                                        |                                                                               |                  |  |  |
|                                                                          |                                                                   |                                             |                                                                                                                                                        |                                                                               |                  |  |  |
|                                                                          |                                                                   |                                             |                                                                                                                                                        |                                                                               |                  |  |  |
|                                                                          |                                                                   |                                             | WEST                                                                                                                                                   |                                                                               |                  |  |  |
|                                                                          |                                                                   |                                             |                                                                                                                                                        |                                                                               |                  |  |  |
|                                                                          |                                                                   |                                             |                                                                                                                                                        |                                                                               |                  |  |  |